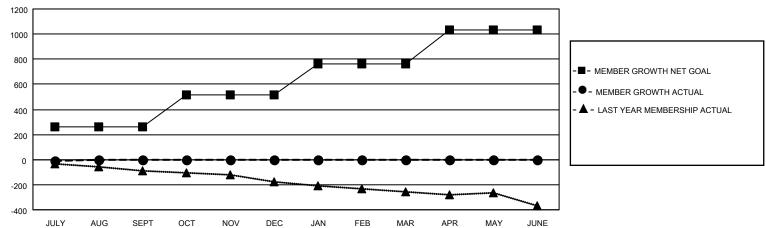

## Multiple District 22

**LOCATION: MARYLAND** 

| Clubs         |               |             |               | Members               |                        |                         |                                                    |  |
|---------------|---------------|-------------|---------------|-----------------------|------------------------|-------------------------|----------------------------------------------------|--|
|               | RESULTS FOR   | R 2021-2022 |               | RESULTS FOR 2021-2022 |                        |                         |                                                    |  |
| QUARTER       | NEW CLUB GOAL | NEW CLUBS   | DROPPED CLUBS | QUARTER MEME          | BER GROWTH NET<br>GOAL | MEMBER GROWTH<br>ACTUAL | DROPPED<br>MEMBERS ACTUAL<br>(including transfers) |  |
| JULY/AUG/SEPT | 3             | 0           | 0             | JULY/AUG/SEPT         | 262                    | 37                      | 43                                                 |  |
| OCT/NOV/DEC   | 2             | 0           | 0             | OCT/NOV/DEC           | 252                    | 0                       | 0                                                  |  |
| JAN/FEB/MAR   | 4             | 0           | 0             | JAN/FEB/MAR           | 252                    | 0                       | 0                                                  |  |
| APR/MAY/JUNE  | 3             | 0           | 0             | APR/MAY/JUNE          | 267                    | 0                       | 0                                                  |  |

## GOALS AND ACTUAL MEMBERS CUMULATIVE

| DROPPED CLUBS: 0 |    | 21 CLUBS OF 208 ADDED 1 OR MORE<br>NEW MEMBERS | GENDER DISTRIBUTION  MALE 3,789 (64.13%) |                |       |
|------------------|----|------------------------------------------------|------------------------------------------|----------------|-------|
| DROPPED MEMBERS  |    |                                                | FEMALE                                   | 2,119 (35.87%) |       |
| DECEASED         | 6  | CLICK HERE FOR CUMULATIVE                      | TOTAL FAMILY UNIT MEMBERS                |                | 1,114 |
| CLUB CANCELLED 0 |    | MEMBERSHIP DATA                                |                                          |                | F70   |
| OTHER            | 37 |                                                | FAMILY MEMBERS PAYING HALF DUES          |                | 578   |
| TOTAL            | 43 |                                                | DOLO                                     |                |       |