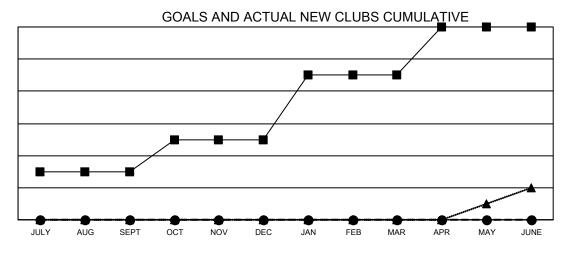

## Multiple District 22

**LOCATION: MARYLAND** 

| Clubs         |               |             |               | Members               |                        |                         |                                                    |  |
|---------------|---------------|-------------|---------------|-----------------------|------------------------|-------------------------|----------------------------------------------------|--|
|               | RESULTS FOR   | R 2021-2022 |               | RESULTS FOR 2021-2022 |                        |                         |                                                    |  |
| QUARTER       | NEW CLUB GOAL | NEW CLUBS   | DROPPED CLUBS | QUARTER MEME          | BER GROWTH NET<br>GOAL | MEMBER GROWTH<br>ACTUAL | DROPPED<br>MEMBERS ACTUAL<br>(including transfers) |  |
| JULY/AUG/SEPT | 3             | 0           | 0             | JULY/AUG/SEPT         | 262                    | 37                      | 43                                                 |  |
| OCT/NOV/DEC   | 2             | 0           | 0             | OCT/NOV/DEC           | 252                    | 0                       | 0                                                  |  |
| JAN/FEB/MAR   | 4             | 0           | 0             | JAN/FEB/MAR           | 252                    | 0                       | 0                                                  |  |
| APR/MAY/JUNE  | 3             | 0           | 0             | APR/MAY/JUNE          | 267                    | 0                       | 0                                                  |  |

- CURRENT YEAR GOALS FOR NEW CLUBS

- CURRENT YEAR ACTUAL NEW CLUBS

- LAST YEAR ACTUAL NEW CLUBS